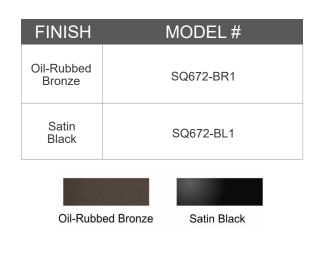

## **SPECIFICATIONS**

| Dimensions:        | 72" L x 6" W x 6" D; Stem 1.5" x 1.5"                                           |
|--------------------|---------------------------------------------------------------------------------|
| Weight:            | 10 lbs                                                                          |
| Housing Material:  | 16ga carbon steel or 304 stainless<br>(powder-coated)                           |
| Lamps Included:    | Four 280lm, 3W G4 LED, 3000K<br>(non-integrated)                                |
| Lamp Bases:        | Four G4 bi-pin                                                                  |
| Voltage:           | 12V                                                                             |
| Max Wattage:       | 5W per socket, LED only                                                         |
| Wire:              | #16-2 with a 10ft pigtail (waterproof electrical connectors included)           |
| Mounting:          | 4x4 plate w/ four 3/8" mounting holes and four 4"x1/4" Simpson concrete anchors |
| Suggested Spacing: | 15 to 18 ft                                                                     |
|                    |                                                                                 |
|                    |                                                                                 |