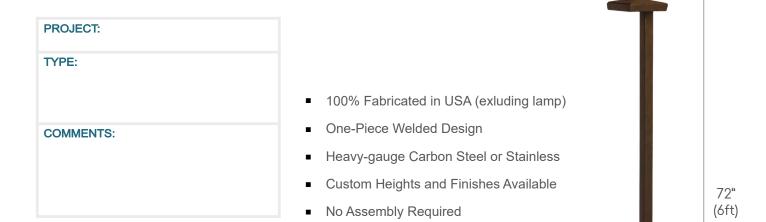

## **SPECIFICATIONS**

| Dimensions:        | 72" L x 6" W x 6" D; Stem 1.5" x 1.5"                                           |
|--------------------|---------------------------------------------------------------------------------|
| Weight:            | 10 lbs                                                                          |
| Housing Material:  | 16ga carbon steel or 304 stainless<br>(powder-coated)                           |
| Lamps Included:    | Four 280lm, 3W G4 LED, 3000K<br>(non-integrated)                                |
| Lamp Bases:        | Four G4 bi-pin                                                                  |
| Voltage:           | 12V                                                                             |
| Max Wattage:       | 5W per socket, LED only                                                         |
| Wire:              | #16-2 with a 10ft pigtail (waterproof electrical connectors included)           |
| Mounting:          | 4x4 plate w/ four 3/8" mounting holes and four 4"x1/4" Simpson concrete anchors |
| Suggested Spacing: | 15 to 18 ft                                                                     |
|                    |                                                                                 |
|                    |                                                                                 |